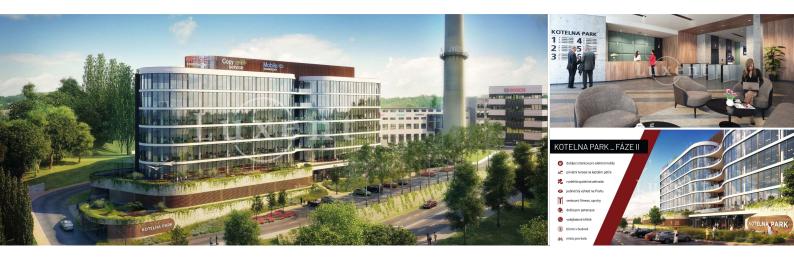

## **About real estate**

We offer for rent units in a unique office project Kotelna II, located in Radlice and will be available from April 2020.

The project is sensitively integrated into the Radlice Valley and offers a total of 12,000 m² of office space. It was designed by Chapman Taylor architects and will provide tenants with the highest standards of office space. Each floor will have its own terrace and all tenants can also use the extensive garden for relaxation. Access to the building will be provided 24/7. The building will have four elevators. The offices can be converted into a "smart office". There will be an underground car park where charging stations for electric cars will be available.

Accessibility is provided by both metro and bus lines and there is also a train station Prague -Jinonice.

The project is located in the developing area of Prague 5 , Jinonice which is becoming a popular location for foreign company headquarters.