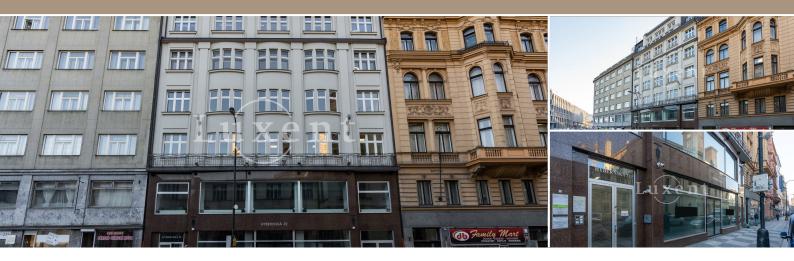

## **About real estate**

We offer for rent spacious commercial premises at the prestigious address Hybernská 32, Prague 1, which extend from the 2nd underground floor to the 1st floor with a total leasable area of 642 m². After agreement there is a possibility of extension by 2. The premises have undergone a complete renovation, such as the main wiring, a modern HVAC system (own circuit) and a security system. The space thus meets current standards and is ready for immediate commercial use.

The space is perfectly suited to operate as a showroom, gastro business, fitness and wellness center, or as a retail space. The interior is in Shell & Core form and can therefore be furnished and designed to suit the tenant's taste. The building is located in the heart of the Prague city centre, a short walk from Masaryk railway station and metro station B - Namesti Republiky. The premises are thus ideally located for business and investment.