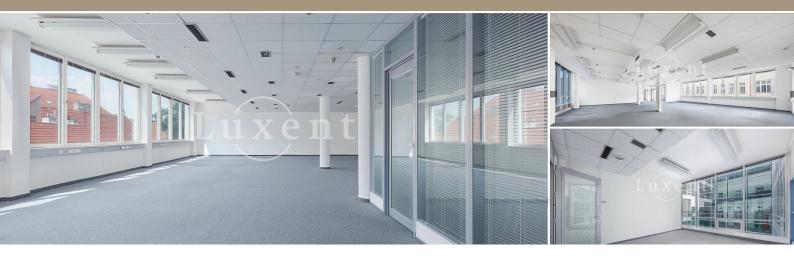

## About real estate

We offer for rent offices in Krakovská street between Žitná street and Wenceslas square. This address provides excellent accessibility not only for employees, but also for potential visitors. The offices are accessible from a spacious glass hall by elevator or staircase. Thanks to the glass atrium, the reception and interior spaces attract attention with plenty of light. The offices face onto a quiet courtyard and offer separate meeting rooms, staff facilities and open space.

The building has air conditioning, security and wheelchair access throughout.

All amenities are located nearby.

Parking space can be rented for an additional fee of 5000,-/per month