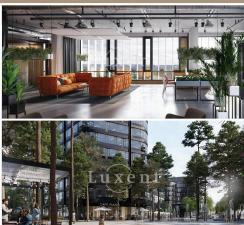

## **About real estate**

Within the new and modern Hagibor district, which is being built on the attractive Vinohradská Street, we offer an unique office (547 sqm) on 10. floor with terrace (68 sqm) for rent. All office buildings are concentrated around a new pedestrian boulevard and are connected to apartment buildings.

The office buildings offer breathtaking views that can be comfortably enjoyed from their terraces, are interconnected by elevators with intelligent control, covered by a modern 24/7 reception and secured by an access system via an app. Raised floors with underfloor electrical boxes including sockets. Net floor height is 3 metres in offices and 2.7 metres in corridors.

In Hagibor you will find the complete infrastructure of a modern neighborhood, offering not only dining and shopping, pharmacies, but also leisure activities in the adjacent park or fitness center.

| The order | Floor        | Usable area | Parking | Price   |
|-----------|--------------|-------------|---------|---------|
| N6645     | 2nd floor    | 427 m²      | Yes     | 432 CZK |
| N6646     | 3rd floor    | 412 m²      | Yes     | 432 CZK |
| N6647     | 4th floor    | 384 m²      | Yes     | 432 CZK |
| N6648     | 5th floor    | 394 m²      | Yes     | 432 CZK |
| N6649     | 7th floor    | 383 m²      | Yes     | 432 CZK |
| N6650     | 8th floor    | 615 m²      | Yes     | 432 CZK |
| N6651     | 9th floor    | 510 m²      | Yes     | 432 CZK |
| N6655     | ground floor | 176 m²      | Yes     | 420 CZK |
| N6659     | 4th floor    | 1 703 m²    | Yes     | 432 CZK |