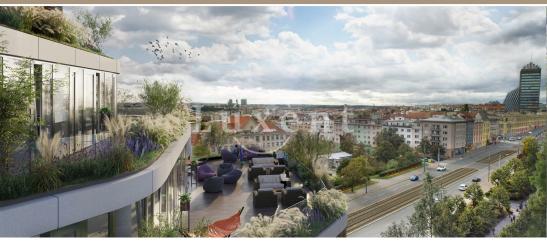

## **About real estate**

Within the new and modern Hagibor district, which is being built on the attractive Vinohradská Street, we offer an unique office (547 sqm) on 10. floor with terrace (68 sqm) for rent. All office buildings are concentrated around a new pedestrian boulevard and are connected to apartment buildings.

The office buildings offer breathtaking views that can be comfortably enjoyed from their terraces, are interconnected by elevators with intelligent control, covered by a modern 24/7 reception and secured by an access system via an app. Raised floors with underfloor electrical boxes including sockets. Net floor height is 3 metres in offices and 2.7 metres in corridors.

The unique urban concept of the project was designed by one of the world's most prominent landscape architects Michel Desvigne. This well-known Prague location is two minutes away from Želivského metro station, at the same time on the tram. The project is surrounded by 350,000 sqm of green space and will be a symbol of the new standard of the future.