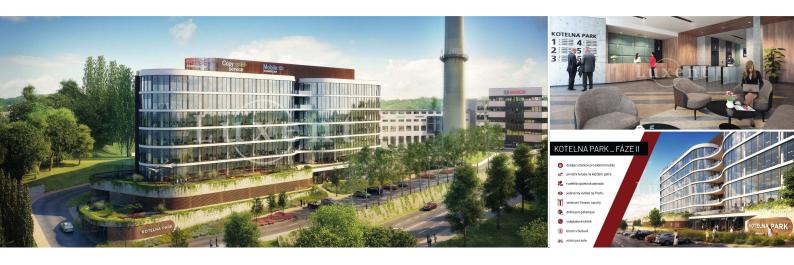

## **About real estate**

We offer for rent an office unit of 300 sqm in a unique office project Kotelna II, located in Radlice.

The project is sensitively integrated into the Radlice Valley and offers a total of 12,000 sqm of office space. It has been designed by Chapman Taylor architects and will provide tenants with the highest standards of office space. Each floor has its own terrace and all tenants can also use the extensive garden for relaxation. Access to the building will be provided 24/7. The building has four lifts. The building has an underground car park where charging stations for electric vehicles are available.

Accessibility is provided by both metro and bus lines and there is also a train station Prague -Jinonice.

The project is located in the developing area of Prague 5, Jinonice which is becoming a popular location for foreign companies.