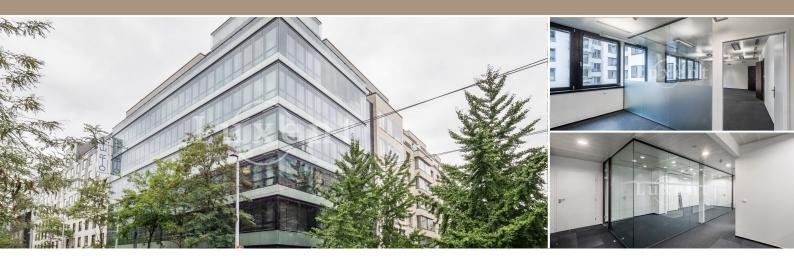

## Rent of an office space, 503 sqm, Prague 5 - Smíchov

WITH THIS PROPERTY, YOU'LL BE ASSISTED BY

## **About real estate**

We offer for rent an office space in the administrative building of Karel Engliš in an attractive location of Prague 5.

The whole space is currently divided into six smaller offices, but can be adapted to the needs of the existing client. The building has a central reception with 24/7 access, security, magnetic card access, opening windows with electric blinds, air conditioning, double floors, wheelchair access throughout the building.

The location of Smíchov offers all civic amenities and excellent public transport accessibility - metro station Anděl (line B) tram stops, train station Smíchov and also easy accessibility by car connecting to the D5 motorway and the Prague ring road.