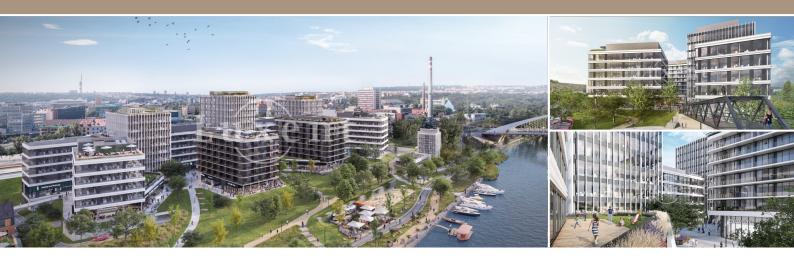

## **About real estate**

The multifunctional project will consist of three office buildings, with a total leasable area of 35,850 m². The buildings will be connected by an underground car park for a total of 261 cars. The office complex will feature spacious private terraces with views across Prague and floating meeting rooms. Double floors, chilled beams, humidification units, LED lighting and radiator heating have been used throughout the complex.

The Port7 project is developing its own mobile app to ensure maximum convenience and plenty of options for users. The built-in smart building operating system will allow visitors to open the doors, order services such as dry cleaning, read daily menus from restaurants, and a virtual reception and parking system.

The project will create a new park, a link on the route from Holešovice station, a landscaped cycle path, a complex with shops, restaurants, a kindergarten and accommodation.

The project is scheduled for completion in Q1/2023.