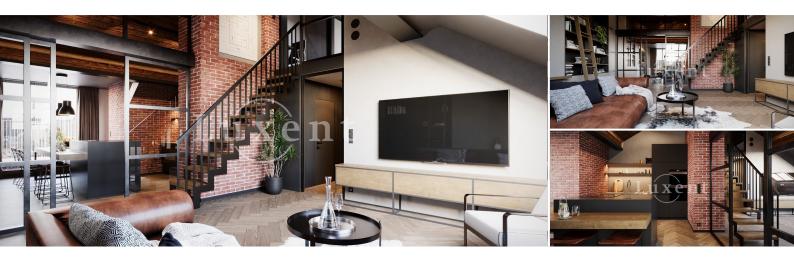

The offered apartment was created based on an original architectural design in industrial style with a layout of 3+kt with a design gallery, two bathrooms and a balcony to the courtyard. The loft atmosphere is emphasized by the typical height of the living area up to the roof ridge and studio windows with a view of Petřín and Prague Castle. The apartment also has a cellar (6 sqm) on the ground floor.

Completion of loft A: 11/2022, inspections underway

Project completion: spring 2023

The total usable area of the apartment is 133.8 sqm on two levels. The area of the main lower level of the apartment is 110.8 sqm including the terrace (9.9 sqm). The living room is connected to the living kitchen, at the request of the owners, the partition can be finished with a large glass wall in a metal raster frame of anthracite color matching the windows. The total area of the living room with the living kitchen is 52.2 sqm. From the kitchen with dining room and pantry, there is a double exit to the balcony facing the typical Prague courtyard with views of the roofs of the houses. There are also two bedrooms and two bathrooms, one en-suite in the master bedroom. In the hallway there is a furniture utility room and a wardrobe. On the upper level of the apartment there is a storage cupboard, utility room and gallery with windows. High-end interior materials have been used, dominated by Dutch designer oak rustic Minster flooring from Valen & Masar. The roof of the house is completely new, with large studio windows ready for shutters. The apartment has recuperation, air conditioning and blinds at the vertical windows to the balcony. The heating of the apartment is a gas boiler with heat distribution design radiators. Custom-made design staircase and bathroom sanitary ware. The bathrooms are laid with large format tiles and tiles.