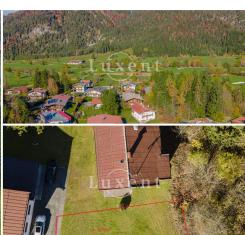

## About real estate

We offer for sale an exclusive building plot of 508 sqm, located in a sunny spot in the heart of the picturesque Kitzbühel Alps in the city Kirchdorf. This fully serviced plot is an ideal opportunity to build your dream home in a tranquil and well-maintained environment. It stands out with its orientation towards the sunny side and stunning views of the surrounding mountain panorama.

Nature lovers will appreciate the proximity to the Griesbachklamm recreational area, which invites for walks, hikes, or cycling trips. In winter, a ski bus stop is available to conveniently take you to the popular Steinplatte ski resort or other nearby ski areas. The location is just a few steps away from the prestigious Lärchenhof golf course and in close proximity to the luxury hotel of the same name, offering year-round wellness and a wide range of leisure activities. This area is the perfect combination of nature, sport, and relaxation.

Kirchdorf is located in the heart of the Kitzbühel Alps, only 5 km from St. Johann in Tirol. With excellent transport connections from Innsbruck (95 km), Salzburg (70 km), and Munich (110 km), this location is easily accessible while maintaining its peaceful and natural charm.