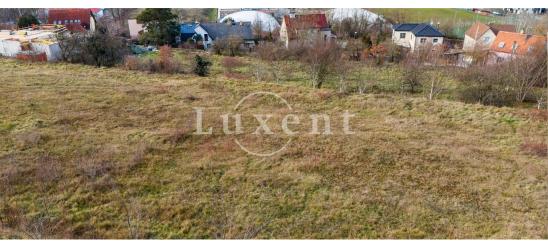

## **About real estate**

We offer for sale a plot of land measuring 805 sqm with an issued building permit for the construction of a luxury family house, located in a quiet residential area of family villas in Modřany. The gently sloping rectangular plot offers beautiful views of the Vltava River valley and is fully connected to utilities.

According to the zoning plan, the land is designated as OB-A, purely residential, for housing. The issued building permit allows the construction of a three-story villa (including a photovoltaic system on the roof) with a usable area of 268 m<sup>2</sup>, 258 m<sup>2</sup> of terraces, and parking for 2 cars. Project documentation is available upon request.

Modřany is known for its natural features – nearby is the Modřanská Gorge and the popular cycling path along the Vltava River, ideal for walking, running, or cycling. The location offers excellent transportation connections to the center of Prague, provided by buses or a tram link. There is also good access to the South Ring Road and the Prague Ring Road. All necessary amenities are within reach, including schools, kindergartens, shops, restaurants, and sports facilities. Healthcare facilities and other services are also available. This is a quiet residential area with a pleasant atmosphere for family living.