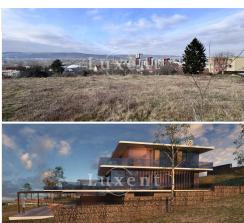

## **About real estate**

We offer for sale a plot of land measuring 805 sqm with an issued building permit for the construction of a luxury family house, located in a quiet residential area of family villas in Modřany. The gently sloping rectangular plot offers beautiful views of the Vltava River valley and is fully connected to utilities.

According to the zoning plan, the land is designated as OB-A, purely residential, for housing. The issued building permit allows the construction of a three-story villa (including a photovoltaic system on the roof) with a usable area of 268 m<sup>2</sup>, 258 m<sup>2</sup> of terraces, and parking for 2 cars. Project documentation is available upon request.

Modřany is known for its natural features – nearby is the Modřanská Gorge and the popular cycling path along the Vltava River, ideal for walking, running, or cycling. The location offers excellent transportation connections to the center of Prague, provided by buses or a tram link. There is also good access to the South Ring Road and the Prague Ring Road. All necessary amenities are within reach, including schools, kindergartens, shops, restaurants, and sports facilities. Healthcare facilities and other services are also available. This is a quiet residential area with a pleasant atmosphere for family living.