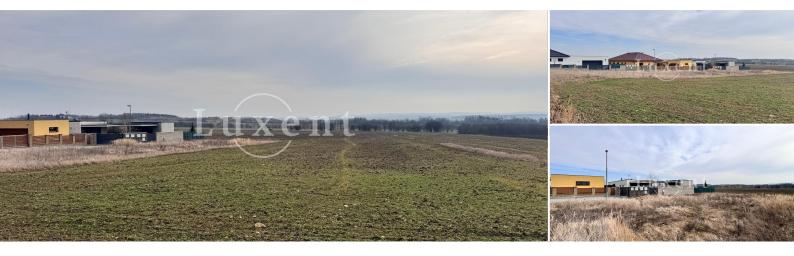

## About real estate

We offer exclusively for sale a plot of land for individual housing in the locality of Dušníky U Rudné in the Prague-West district, surrounded by a development of family houses. This flat plot of 1 331 m<sup>2</sup> has an ideal square shape and is located in a quiet part of the village, ideal for nature lovers and privacy.

The plot is fully equipped with all utilities: water supply, sewage system, gas, and electricity. The access road is paved with interlocking tiles and is owned by the municipality, ensuring convenient and hassle-free access. The plot is partially fenced on one side due to the surrounding development.

If you are looking for a peaceful location for building your dream home with full infrastructure, this plot is an ideal choice. The area has excellent accessibility—it is just a few minutes' drive from the D5 highway, making it easy to reach Prague. You can get to Zličín in 10 minutes by car and to the city center within 30 minutes. Basic amenities, including schools, shops, and restaurants, are available in the nearby towns of Rudná and Hostivice.